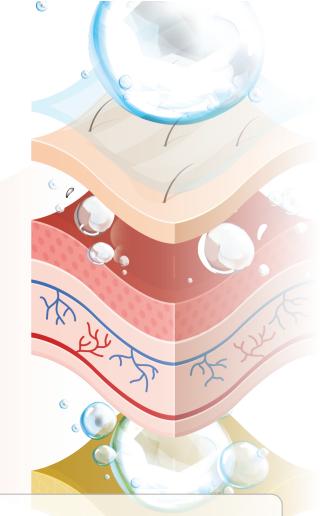

#### WHAT IS MF3 PLACENTA 3R DNA SPRAY?

MF3 Placenta 3R DNA Spray is formulated with nanosized placental peptides that can penetrate the outer layer of the skin into the stratum corneum, triggering the production of collagen and elastin as well as soothing skin inflammation.

#### **HOW IT WORKS?**

Placenta 3R DNA SPRAY is a great alternative for those who are afraid of undergoing placenta peptides injection but wish to attain similar results. The placental peptides used in Placenta 3R DNA SPRAY have a comparable composition with the placenta extract applied for mesotherapy procedure. However, it is designed with smaller sized, 3nm placental peptides, which allows the product to be delivered into the skin without needles injection.