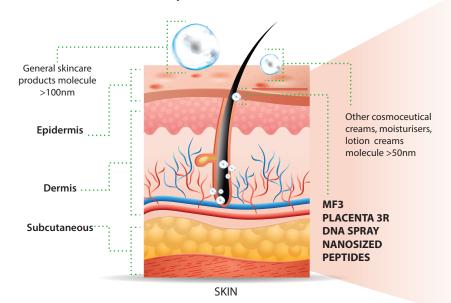

#### WHAT IS MF3 PLACENTA 3R DNA SPRAY?

MF3 Placenta 3R DNA Spray is formulated with nanosized placental peptides that can penetrate the outer layer of the skin into the stratum corneum, triggering the production of collagen and elastin as well as soothing skin inflammation.

#### **HOW IT WORKS?**

Placenta 3R DNA SPRAY is a great alternative for those who are afraid of undergoing placenta peptides injection but wish to attain similar results. The placental peptides used in Placenta 3R DNA SPRAY have a comparable composition with the placenta extract applied for mesotherapy procedure. However, it is designed with smaller sized, 3nm placental peptides, which allows the product to be delivered into the skin without needles injection.